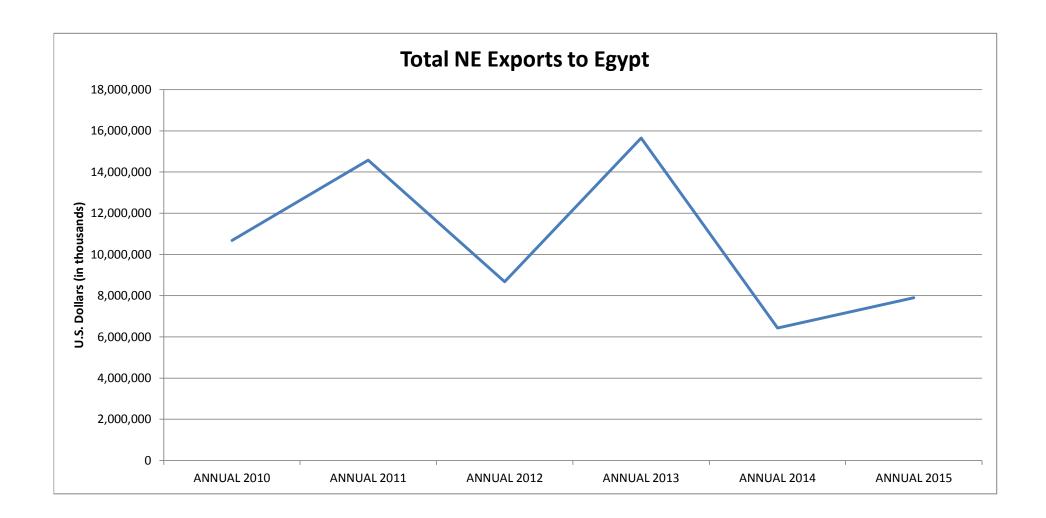

Order: Desc

Runtime: 2017-01-04 15:05

Rows selected: 13 User Name: nebraskaag

| Rows selected: 13 |      |                                                    | User Name: nebraskaag |             |             |             |             |             |             |                 |                 |
|-------------------|------|----------------------------------------------------|-----------------------|-------------|-------------|-------------|-------------|-------------|-------------|-----------------|-----------------|
| Rank              | Code | Description                                        | Dates in Use          | ANNUAL 2010 | ANNUAL 2011 | ANNUAL 2012 | ANNUAL 2013 | ANNUAL 2014 | ANNUAL 2015 | OCT 2015<br>YTD | OCT 2016<br>YTD |
|                   |      | TOTAL ALL COMMODITIES                              |                       | 10,674,390  | 14,576,493  | 8,679,205   | 15,653,337  | 6,435,828   | 7,893,096   | 5,384,989       | 4,019,612       |
| 1                 | 02   | Meat And Edible Meat Offal                         | 1988-2500             | 10,284,832  | 14,523,803  | 8,372,471   | 15,271,810  | 6,005,831   | 7,568,424   | 5,060,317       | 3,734,362       |
| 2                 | 05   | Products Of Animal Origin, Nesoi                   | 1988-2500             | 0           | 0           | 155,522     | 0           | 0           | 0           | 0               | 102,505         |
| 3                 | 23   | Food Industry Residues & Waste; Prep Animal Feed   | 1988-2500             | 0           | 0           | 133,562     | 99,686      | 266,863     | 185,663     | 185,663         | 83,530          |
| 4                 | 19   | Prep Cereal, Flour, Starch Or Milk; Bakers Wares   | 1988-2500             | 0           | 0           | 0           | 0           | 0           | 122,659     | 122,659         | 56,680          |
| 5                 | 10   | Cereals                                            | 1988-2500             | 13,056      | 52,690      | 17,650      | 102,190     | 0           | 16,350      | 16,350          | 42,535          |
| 6                 | 04   | Dairy Prods; Birds Eggs; Honey; Ed Animal Pr Nesoi | 1988-2500             | 376,502     | 0           | 0           | 179,651     | 163,134     | 0           | 0               | 0               |
| 7                 | 11   | Milling Products; Malt; Starch; Inulin; Wht Gluten | 1988-2500             | 0           | 0           | 0           | 0           | 0           | 0           | 0               | 0               |
| 8                 | 20   | Prep Vegetables, Fruit, Nuts Or Other Plant Parts  | 1988-2500             | 0           | 0           | 0           | 0           | 0           | 0           | 0               | 0               |
| 9                 | 21   | Miscellaneous Edible Preparations                  | 1988-2500             | 0           | 0           | 0           | 0           | 0           | 0           | 0               | 0               |
| 10                | 16   | Edible Preparations Of Meat, Fish, Crustaceans Etc | 1988-2500             | 0           | 0           | 0           | 0           | 0           | 0           | 0               | 0               |
| 11                | 12   | Oil Seeds Etc.; Misc Grain, Seed, Fruit, Plant Etc | 1988-2500             | 0           | 0           | 0           | 0           | 0           | 0           | 0               | 0               |
| 12                | 15   | Animal Or Vegetable Fats, Oils Etc. & Waxes        | 1988-2500             | 0           | 0           | 0           | 0           | 0           | 0           | 0               | 0               |
| 13                | 07   | Edible Vegetables & Certain Roots & Tubers         | 1988-2500             | 0           | 0           | 0           | 0           | 0           | 0           | 0               | 0               |