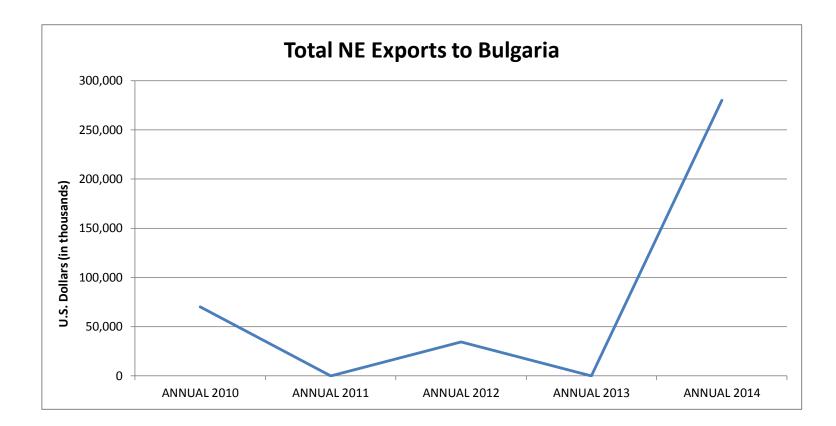

**WISERTrade: State HS Database** 

From State: Nebraska
Series: Exports
Unit: Total dollar value
Commodity: NEAG
HS Code: Custom
Sorted by: 2016 Oct Ytd
Destination: Bulgaria
Order: Desc
Runtime: 2017-01-04 11:40

Rows selected: 4 User Name: nebraskaag

| 7.0.1.0 CO.00.10 II. |      |                                            |              |             |             |             |             |             |                |                 |                 |
|----------------------|------|--------------------------------------------|--------------|-------------|-------------|-------------|-------------|-------------|----------------|-----------------|-----------------|
| Rank                 | Code | Description                                | Dates in Use | ANNUAL 2010 | ANNUAL 2011 | ANNUAL 2012 | ANNUAL 2013 | ANNUAL 2014 | ANNUAL<br>2015 | OCT 2015<br>YTD | OCT 2016<br>YTD |
|                      |      | TOTAL ALL COMMODITIES                      |              | 70,092      | 0           | 34,465      | 0           | 280,250     | 0              | 0               | 0               |
| 1                    | 07   | Edible Vegetables & Certain Roots & Tubers | 1988-2500    | 0           | 0           | 0           | 0           | 280,250     | 0              | 0               | 0               |
| 2                    | 10   | Cereals                                    | 1988-2500    | 70,092      | 0           | 34,465      | 0           | 0           | 0              | 0               | 0               |
| 3                    | 05   | Products Of Animal Origin, Nesoi           | 1988-2500    | 0           | 0           | 0           | 0           | 0           | 0              | 0               | 0               |
| 4                    | 02   | Meat And Edible Meat Offal                 | 1988-2500    | 0           | 0           | 0           | 0           | 0           | 0              | 0               | 0               |